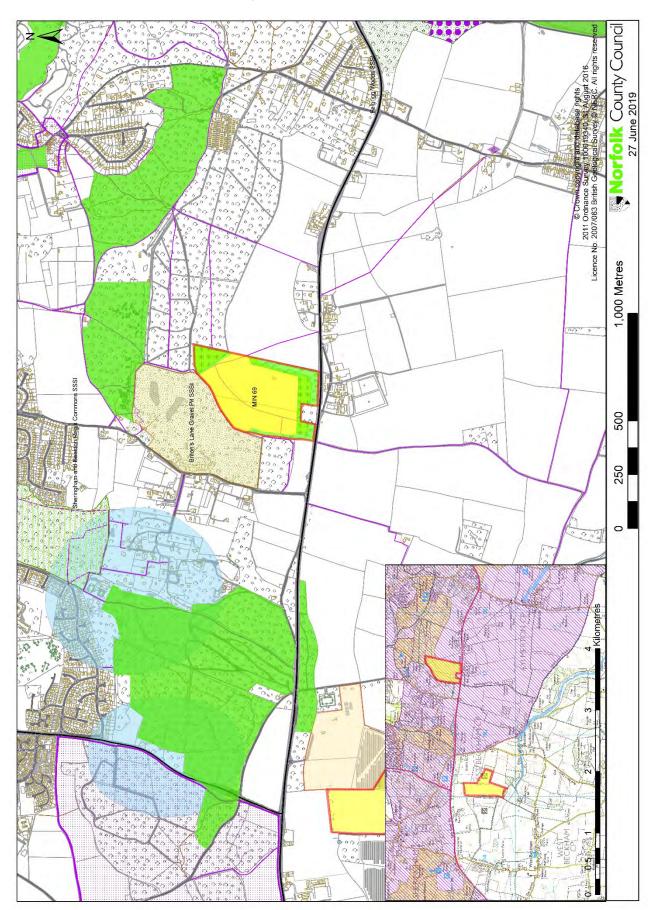

#### SIL 02 - land at Shouldham and Marham (silica sand)

MIN 69 - land north of Holt Road, Aylmerton

MIN 71 - land west of Norwich Road, Holt