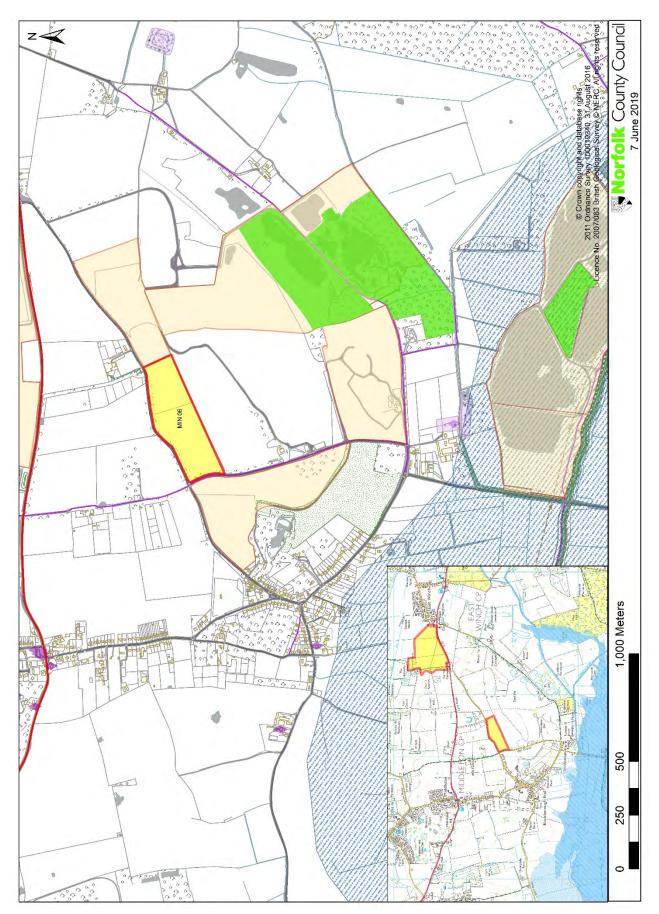

Proposed sites in Beetley: MIN 08 – land north of Stoney Lane, MIN 12 – land north of Chapel Lane, MIN 13 & MIN 51 – land west of Bilney Road

MIN 23 - land north of Back Lane, Beeston

MIN 200 - land west of Cuckoo Lane, Carbrooke