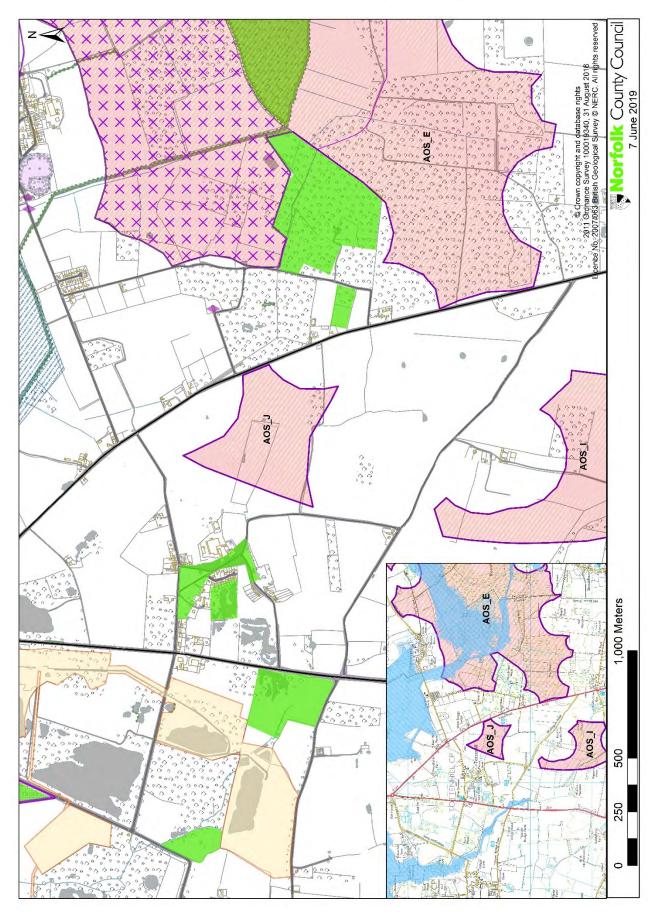

#### SIL 02 - land at Shouldham and Marham (silica sand)

MIN 69 - land north of Holt Road, Aylmerton

MIN 71 - land west of Norwich Road, Holt