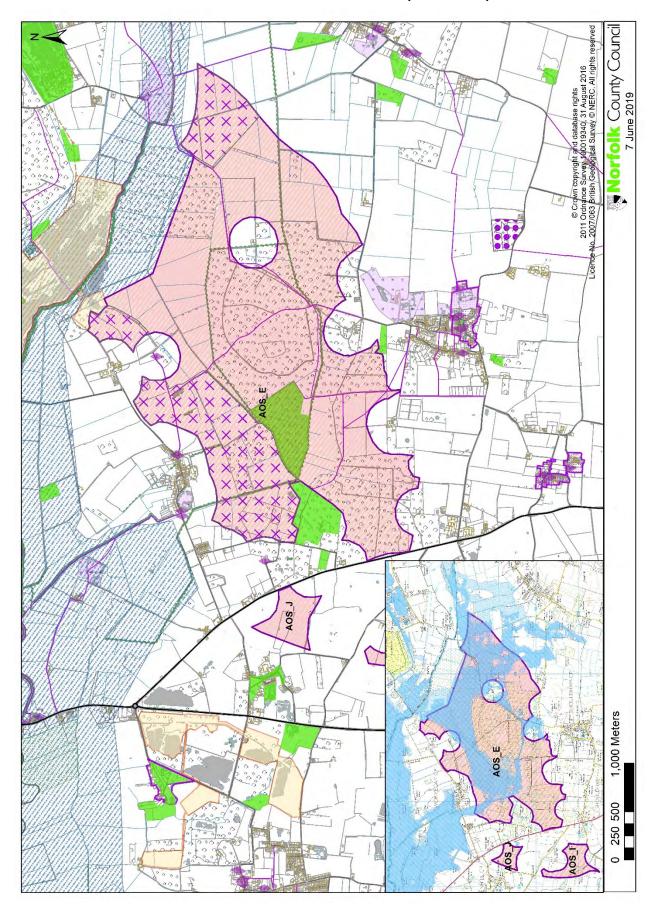

#### Area of Search: AOS E - land to the north of Shouldham (silica sand)

Area of Search: AOS I - land to the east of South Runcton (silica sand)

Area of Search: AOS J - land to the east of Tottenhill (silica sand)