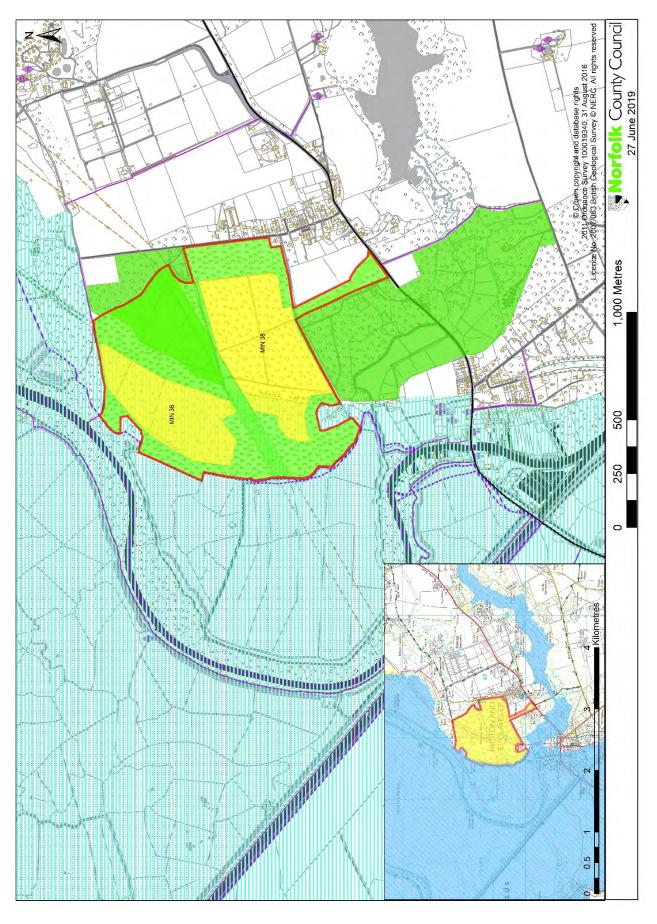

#### MIN 38 - land at Waveney Forest, Fritton

MIN 6 - land off East Winch Road, Mill Drove, Middleton

MIN 45 - land north of Coxford Abbey Quarry (south of Fakenham Road), East Rudham

MIN 204 - land north of Lodge Road, Feltwell