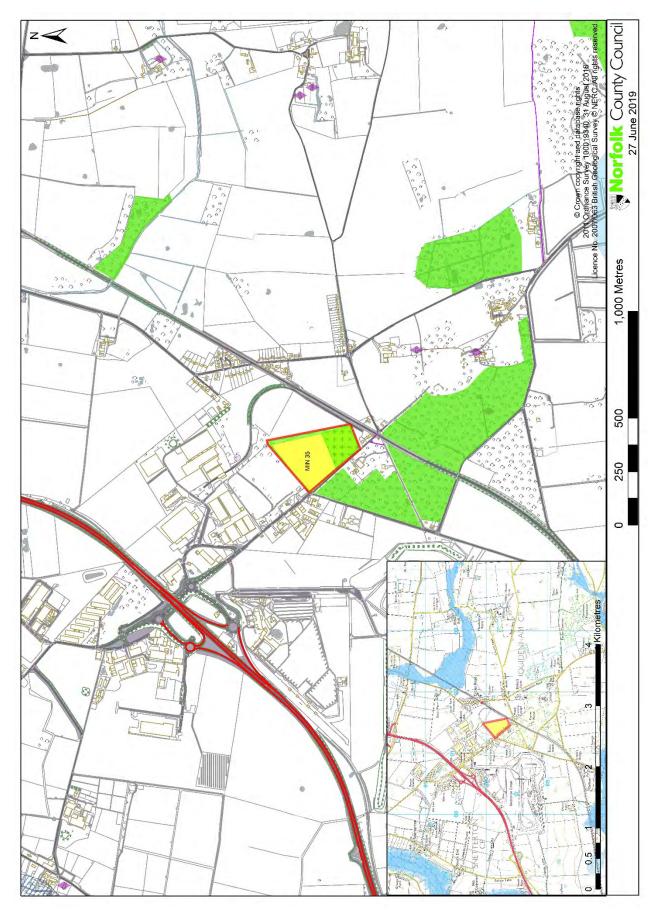

Proposed sites in Beetley: MIN 08 – land north of Stoney Lane, MIN 12 – land north of Chapel Lane, MIN 13 & MIN 51 – land west of Bilney Road

MIN 23 - land north of Back Lane, Beeston

MIN 200 - land west of Cuckoo Lane, Carbrooke