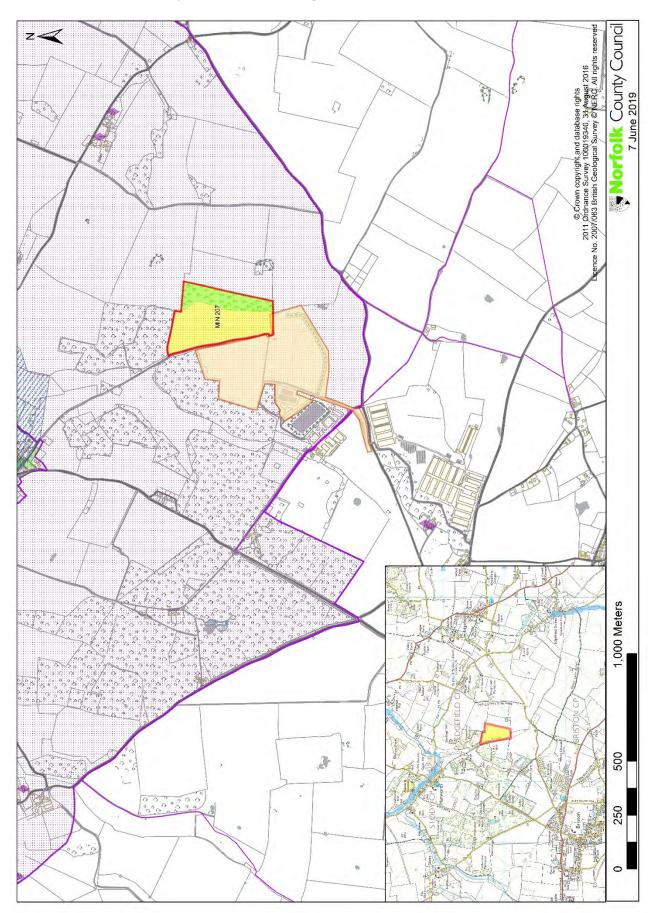

## MIN 115 - land at Lord Anson's Wood, near North Walsham

MIN 207 - land at Pinkney Field, Briston, Edgefield

MIN 208 - land south of Holt Road, East Beckham

Proposed sites at Earsham: MIN 209 - land adjacent to the A143 (Extn Area 1), MIN 210 - land adjacent to the A143 (Extn Area 2), MIN 211 - land west of Bath Hills Road (Extn Area 3)