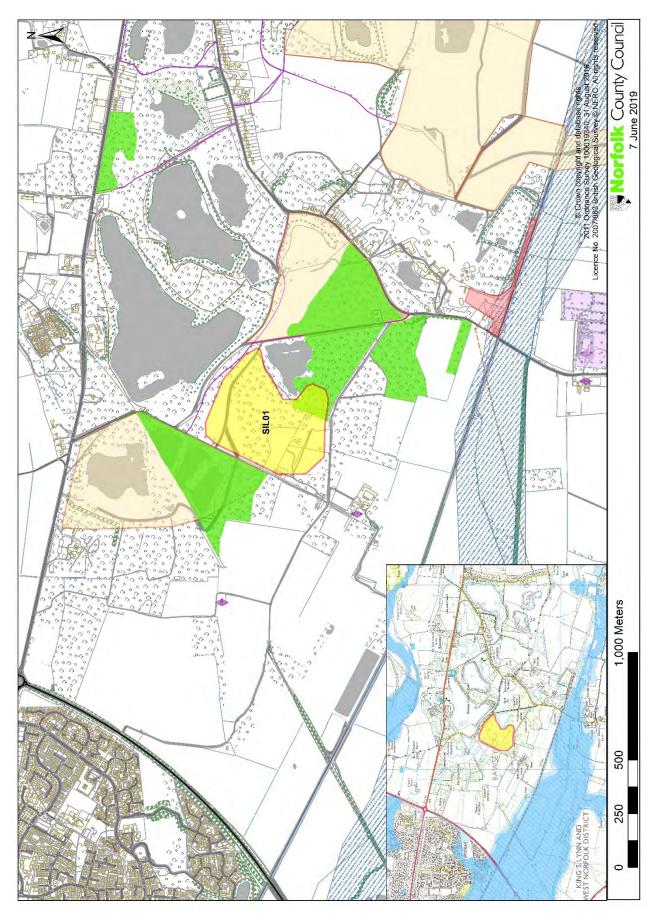

ton Bottom Plantation, Felthorpe



Proposed sites: MIN 37 - land at Mayton Wood, Coltishall Road, Buxton and MIN 64 - land at Grange Farm, Buxton Road, Horstead

MIN 65 - land north of Stanninghall Quarry



MIN 96 - land at Grange Farm, Spixworth









## MIN 203 - land north of Welcome Pit, Burgh Castle

#### MIN 38 - land at Waveney Forest, Fritton





MIN 6 - land off East Winch Road, Mill Drove, Middleton



MIN 45 - land north of Coxford Abbey Quarry (south of Fakenham Road), East Rudham

MIN 204 - land north of Lodge Road, Feltwell









Proposed sites at Tottenhill: MIN 74 - land at Turf Field, MIN 77 - land at Runns Wood and MIN 206 - land at Oak Field



MIN 32 - land west of Lime Kiln Road, West Dereham



MIN 40 - land east of Grandcourt Farm, East Winch (silica sand)



## SIL 01 - land at Mintlyn South, Bawsey (silica sand)



#### Area of Search: AOS E - land to the north of Shouldham (silica sand)







Area of Search: AOS I - land to the east of South Runcton (silica sand)



Area of Search: AOS J - land to the east of Tottenhill (silica sand)



#### SIL 02 - land at Shouldham and Marham (silica sand)

MIN 69 - land north of Holt Road, Aylmerton



MIN 71 - land west of Norwich Road, Holt





## MIN 115 - land at Lord Anson's Wood, near North Walsham



MIN 207 - land at Pinkney Field, Briston, Edgefield



MIN 208 - land south of Holt Road, East Beckham



Proposed sites at Earsham: MIN 209 - land adjacent to the A143 (Extn Area 1), MIN 210 - land adjacent to the A143 (Extn Area 2), MIN 211 - land west of Bath Hills Road (Extn Area 3)





MIN 9