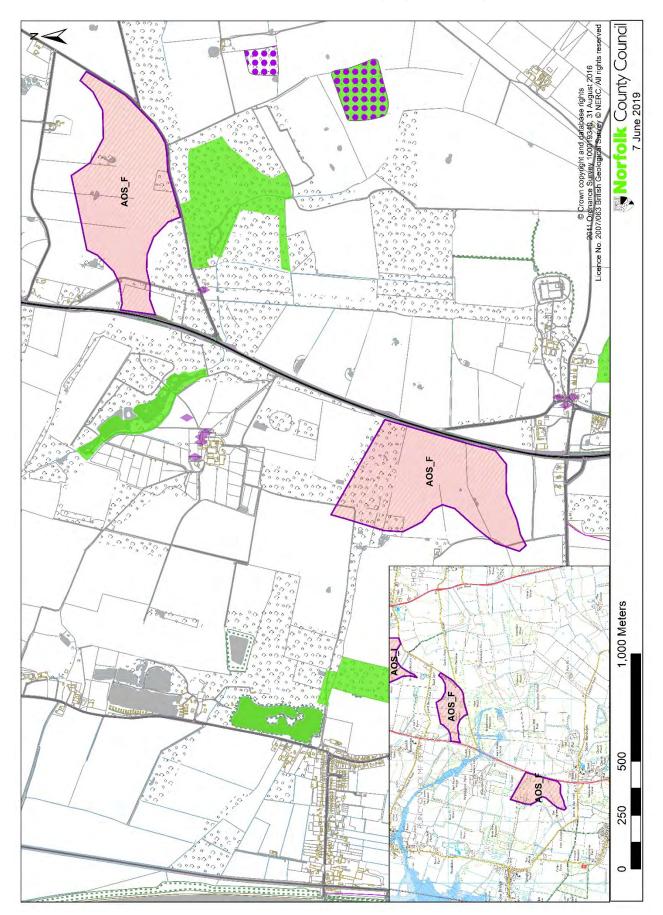

#### Area of Search: AOS E - land to the north of Shouldham (silica sand)

Area of Search: AOS I - land to the east of South Runcton (silica sand)

Area of Search: AOS J - land to the east of Tottenhill (silica sand)