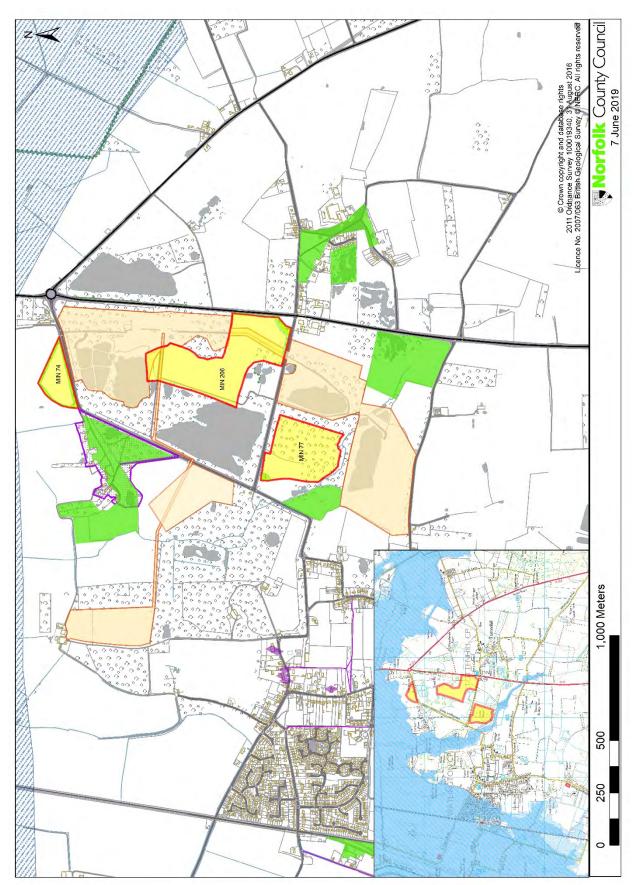

Proposed sites at Tottenhill: MIN 74 - land at Turf Field, MIN 77 - land at Runns Wood and MIN 206 - land at Oak Field

MIN 32 - land west of Lime Kiln Road, West Dereham

MIN 40 - land east of Grandcourt Farm, East Winch (silica sand)