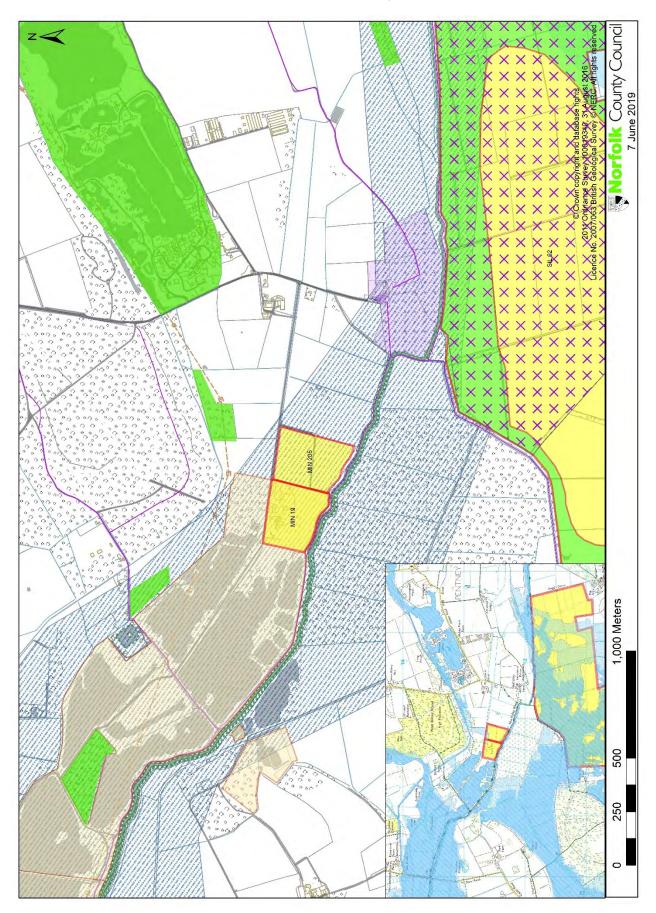

Proposed sites at Tottenhill: MIN 74 - land at Turf Field, MIN 77 - land at Runns Wood and MIN 206 - land at Oak Field

MIN 32 - land west of Lime Kiln Road, West Dereham

MIN 40 - land east of Grandcourt Farm, East Winch (silica sand)