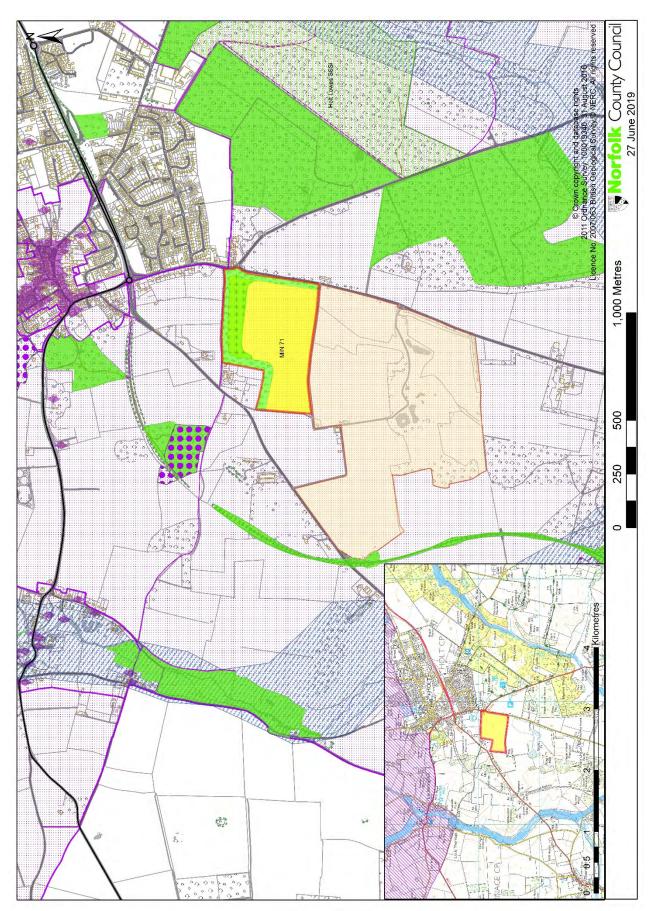

#### SIL 02 - land at Shouldham and Marham (silica sand)

MIN 69 - land north of Holt Road, Aylmerton

MIN 71 - land west of Norwich Road, Holt