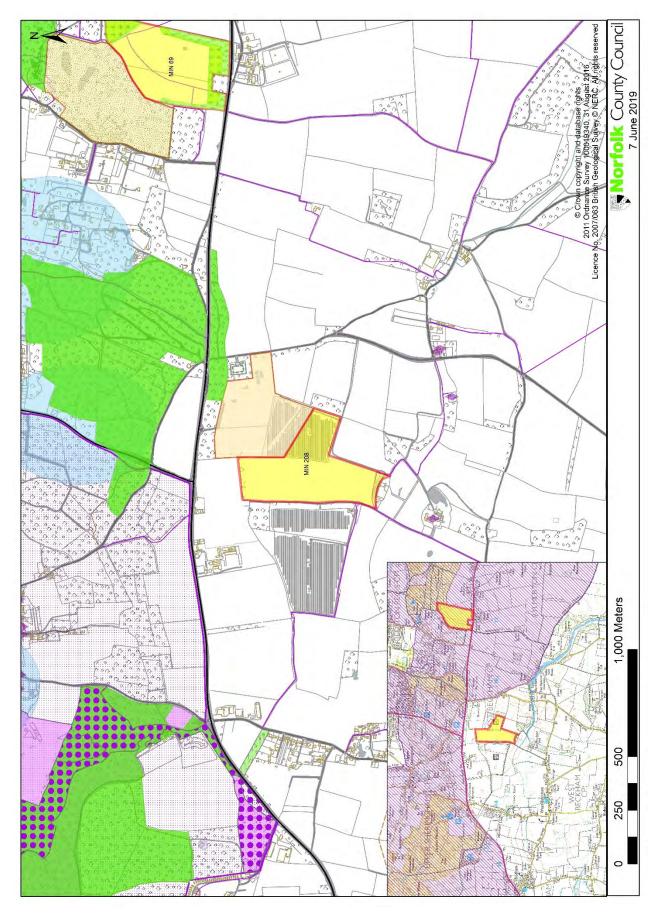

## MIN 115 - land at Lord Anson's Wood, near North Walsham

MIN 207 - land at Pinkney Field, Briston, Edgefield

MIN 208 - land south of Holt Road, East Beckham

Proposed sites at Earsham: MIN 209 - land adjacent to the A143 (Extn Area 1), MIN 210 - land adjacent to the A143 (Extn Area 2), MIN 211 - land west of Bath Hills Road (Extn Area 3)