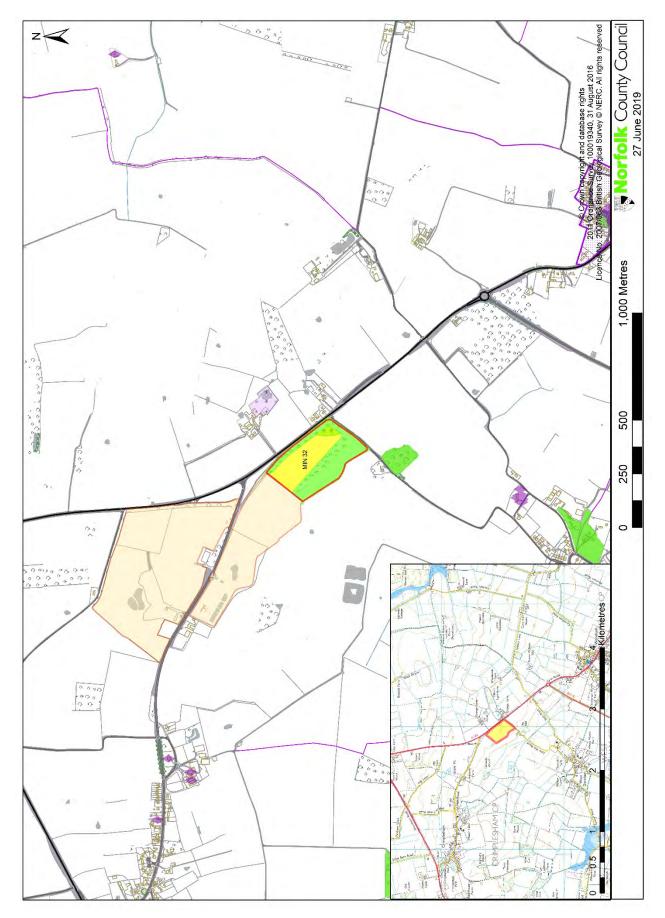

Proposed sites at Tottenhill: MIN 74 - land at Turf Field, MIN 77 - land at Runns Wood and MIN 206 - land at Oak Field

MIN 32 - land west of Lime Kiln Road, West Dereham

MIN 40 - land east of Grandcourt Farm, East Winch (silica sand)