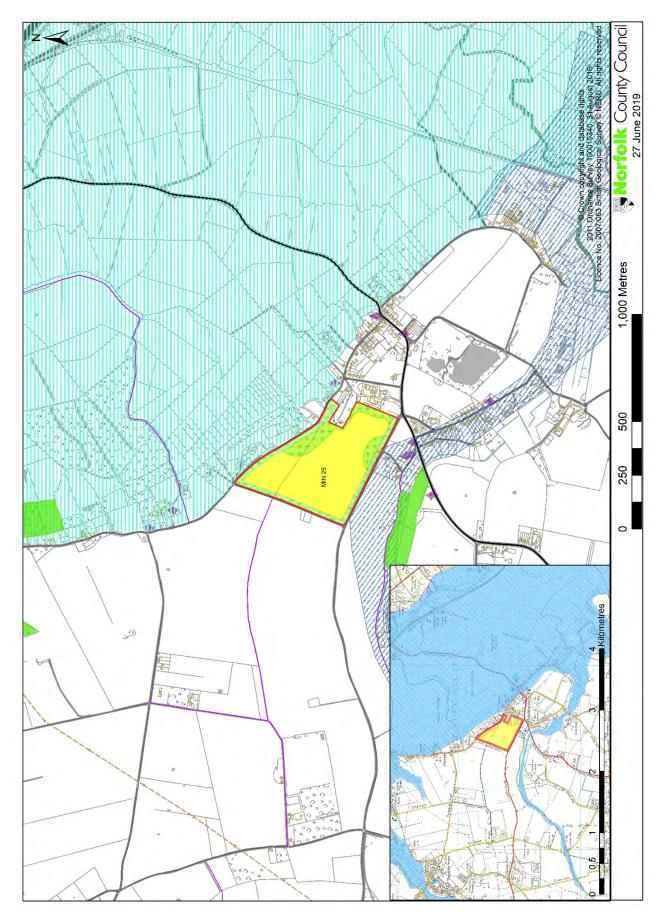

|                     |                                                                   | Page |
|---------------------|-------------------------------------------------------------------|------|
| MIN 206             | land at Oak Field, west of Lynn Road, Tottenhill                  | C21  |
| MIN 32              | land west of Lime Kiln Road, West Dereham                         | C22  |
| Silica Sand         |                                                                   | C23  |
| MIN 40              | land east of Grandcourt Farm, East Winch                          | C23  |
| SIL 01              | land at Mintlyn South, Bawsey                                     | C24  |
| AOS E               | land to the north of Shouldham                                    | C25  |
| AOS F               | land to north of Stow Bardolph                                    | C26  |
| AOS I               | land to the east of South Runcton                                 | C27  |
| AOS J               | land to the east of Tottenhill                                    | C28  |
| SIL 02              | land at Shouldham and Marham                                      | C29  |
| North Norfolk sites |                                                                   |      |
| MIN 69              | land north of Holt Road, Aylmerton                                | C30  |
| MIN 71              | land west of Norwich Road, Holt                                   | C31  |
| MIN 115             | land at Lord Anson's Wood, near North Walsham                     | C32  |
| MIN 207             | land at Pinkney Field, Briston, Edgefield                         | C33  |
| MIN 208             | land south of Holt Road, East Beckham                             | C34  |
| South Norfolk sites |                                                                   |      |
| MIN 209             | land adjacent to the A143, Earsham (Extension Area 1)             | C35  |
| MIN 210             | land adjacent to the A143, Earsham (Extension Area 2)             | C35  |
| MIN 211             | land west of Bath Hills Road, Earsham (Extension Area 3)          | C35  |
| MIN 25              | land at Manor Farm (between Loddon Road & Thorpe Road), Haddiscoe | C36  |
| MIN 92              | land east of Ferry Lane, Heckingham                               | C37  |
| MIN 212             | land south of Mundham Road, Mundham                               | C38  |