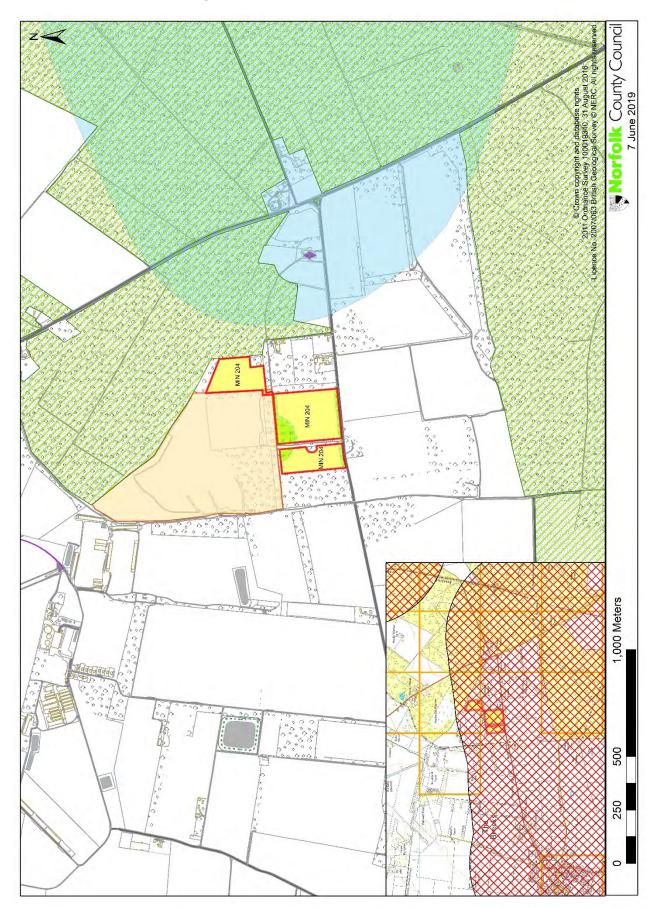

Proposed sites in Beetley: MIN 08 – land north of Stoney Lane, MIN 12 – land north of Chapel Lane, MIN 13 & MIN 51 – land west of Bilney Road

MIN 23 - land north of Back Lane, Beeston

MIN 200 - land west of Cuckoo Lane, Carbrooke