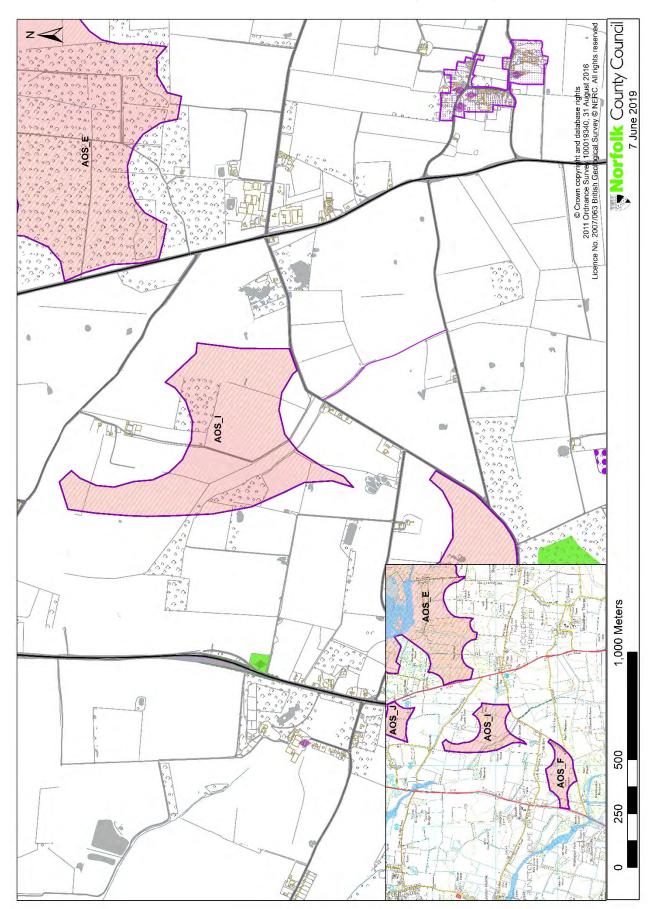

#### Area of Search: AOS E - land to the north of Shouldham (silica sand)

Area of Search: AOS I - land to the east of South Runcton (silica sand)

Area of Search: AOS J - land to the east of Tottenhill (silica sand)