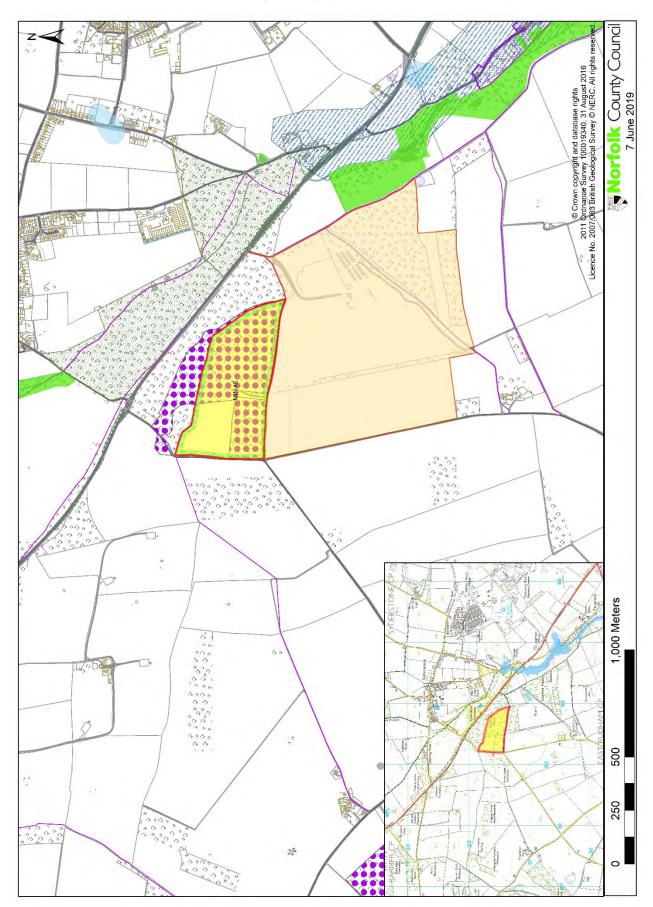

Beeston





MIN 200 - land west of Cuckoo Lane, Carbrooke





MIN 35 – land at Heath Road, Eccles





Proposed sites at Snetterton: MIN 102 – land at North Farm, south of the River Thet and MIN 201 – land at Swangey Farm, north of North Road



Proposed sites in Attlebridge: MIN 55 - land at Keepers Cottage, MIN 202 - land south of Reepham Road and MIN 48 - land at Swannington Bottom Plantation, Felthorpe



Proposed sites: MIN 37 - land at Mayton Wood, Coltishall Road, Buxton and MIN 64 - land at Grange Farm, Buxton Road, Horstead

MIN 65 - land north of Stanninghall Quarry



MIN 96 - land at Grange Farm, Spixworth









## MIN 203 - land north of Welcome Pit, Burgh Castle

#### MIN 38 - land at Waveney Forest, Fritton





MIN 6 - land off East Winch Road, Mill Drove, Middleton



MIN 45 - land north of Coxford Abbey Quarry (south of Fakenham Road), East Rudham

MIN 204 - land north of Lodge Road, Feltwell









Proposed sites at Tottenhill: MIN 74 - land at Turf Field, MIN 77 - land at Runns Wood and MIN 206 - land at Oak Field



MIN 32 - land west of Lime Kiln Road, West Dereham



MIN 40 - land east of Grandcourt Farm, East Winch (silica sand)



## SIL 01 - land at Mintlyn South, Bawsey (silica sand)



#### Area of Search: AOS E - land to the north of Shouldham (silica sand)







Area of Search: AOS I - land to the east of South Runcton (silica sand)



Area of Search: AOS J - land to the east of Tottenhill (silica sand)



#### SIL 02 - land at Shouldham and Marham (silica sand)

MIN 69 - land north of Holt Road, Aylmerton



MIN 71 - land west of Norw