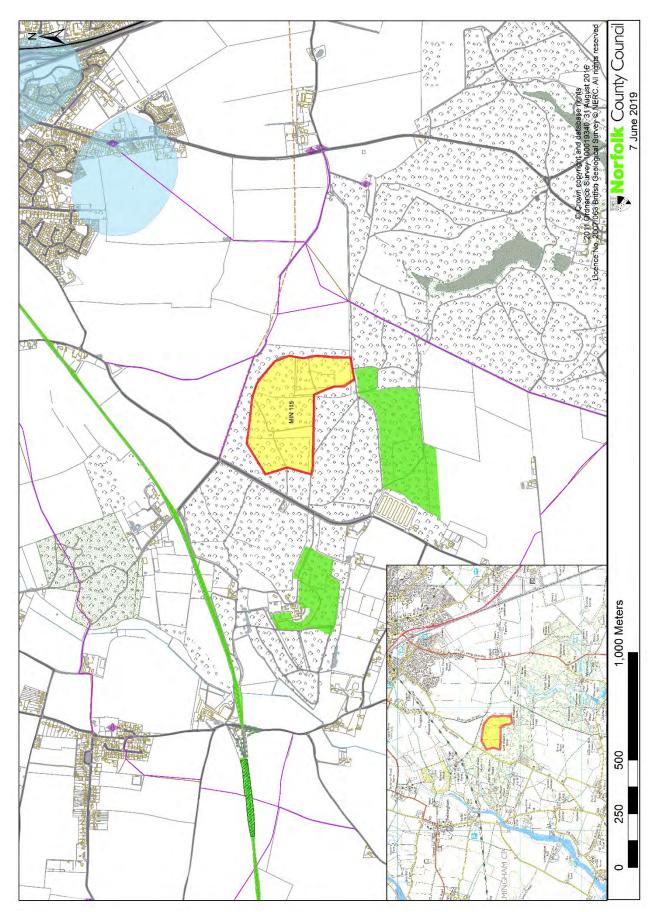

## MIN 115 - land at Lord Anson's Wood, near North Walsham

MIN 207 - land at Pinkney Field, Briston, Edgefield

MIN 208 - land south of Holt Road, East Beckham

Proposed sites at Earsham: MIN 209 - land adjacent to the A143 (Extn Area 1), MIN 210 - land adjacent to the A143 (Extn Area 2), MIN 211 - land west of Bath Hills Road (Extn Area 3)