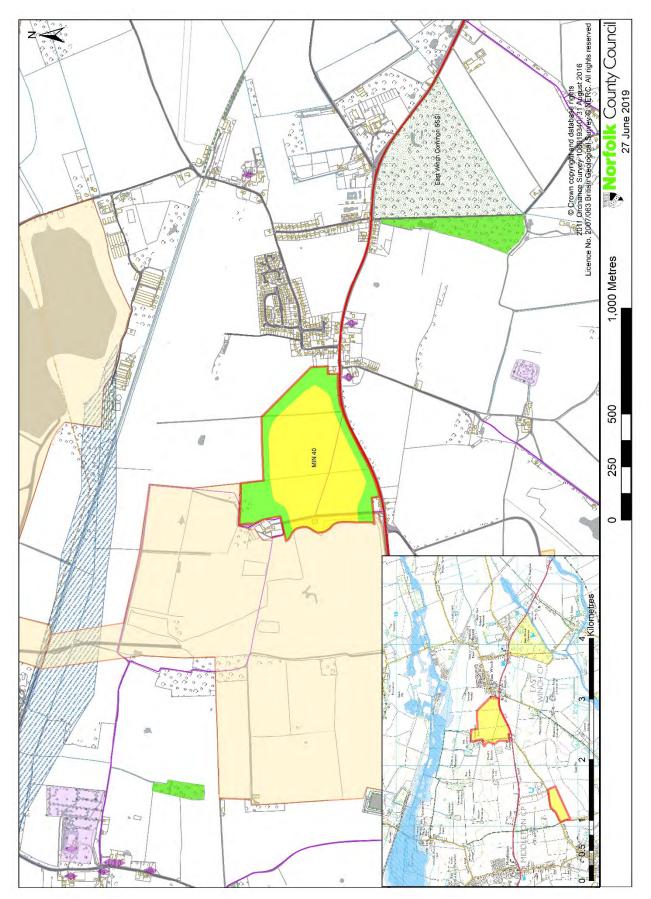

Proposed sites at Tottenhill: MIN 74 - land at Turf Field, MIN 77 - land at Runns Wood and MIN 206 - land at Oak Field

MIN 32 - land west of Lime Kiln Road, West Dereham

MIN 40 - land east of Grandcourt Farm, East Winch (silica sand)