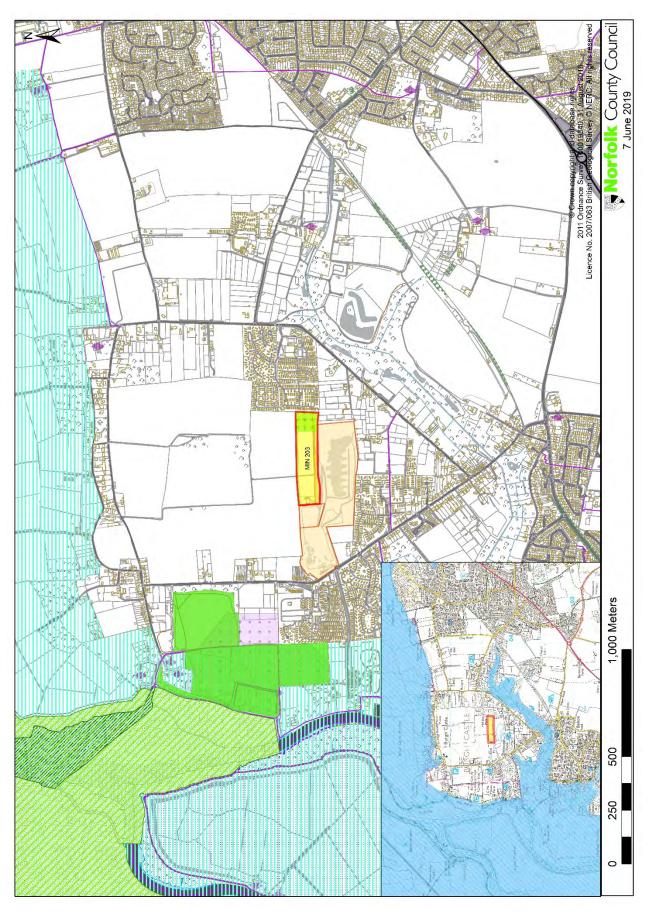

in Beetley: MIN 08 – land north of Stoney Lane, MIN 12 – land north of Chapel Lane, MIN 13 & MIN 51 – land west of Bilney Road



MIN 23 - land north of Back Lane, Beeston





MIN 200 - land west of Cuckoo Lane, Carbrooke





MIN 35 – land at Heath Road, Eccles





Proposed sites at Snetterton: MIN 102 – land at North Farm, south of the River Thet and MIN 201 – land at Swangey Farm, north of North Road



Proposed sites in Attlebridge: MIN 55 - land at Keepers Cottage, MIN 202 - land south of Reepham Road and MIN 48 - land at Swannington Bottom Plantation, Felthorpe



Proposed sites: MIN 37 - land at Mayton Wood, Coltishall Road, Buxton and MIN 64 - land at Grange Farm, Buxton Road, Horstead

MIN 65 - land north of Stanninghall Quarry



MIN 96 - land at Grange Farm, Spixworth









## MIN 203 - land north of Welcome Pit, Burgh Castle

#### MIN 38 - land at Waveney Forest, Fritton





MIN 6 - land off East Winch Road, Mill Drove, Middleton



MIN 45 - land north of Coxford Abbey Quarry (south of Fakenham Road), East Rudham

MIN 204 - land north of Lodge Road, Feltwell









Proposed sites at Tottenhill: MIN 74 - land at Turf Field, MIN 77 - land at Runns Wood and MIN 206 - land at Oak Field



MIN 32 - land west of Lime Kiln Road, West Dereham



MIN 40 - land east of Grandcourt Farm, East Winch (silica sand)



## SIL 01 - land at Mintlyn South, Bawsey (silica sand)



#### Area of Search: AOS E - land to the north of Shouldham (silica sand)







Area of Search: AOS I - land to the east of South Runcton (silica sand)



Area of Search: AOS J - land to the eas