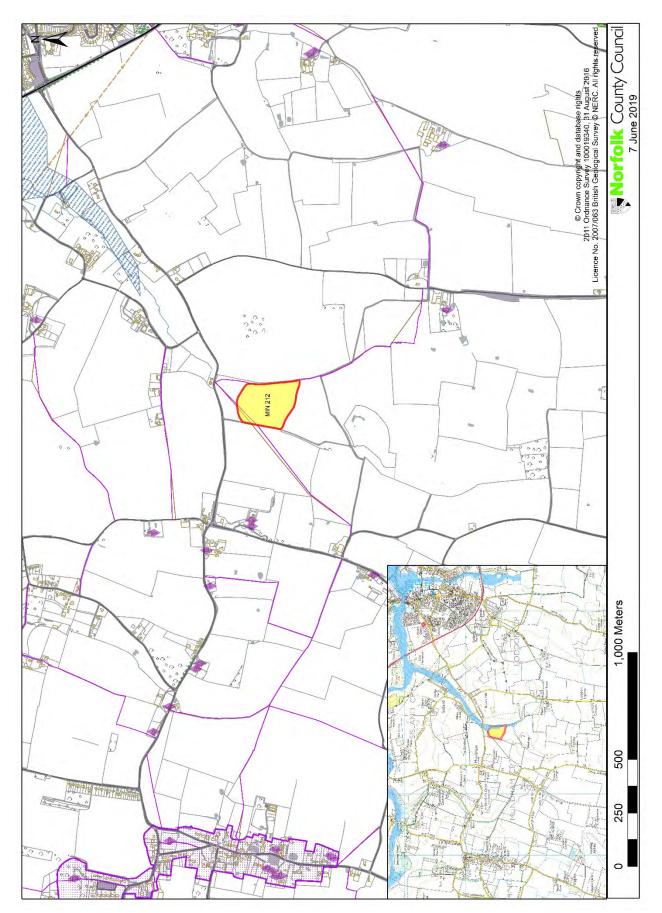

MIN 92 - land east of Ferry Lane, Heckingham

MIN 212 - land south of Mundham Road, Mundham