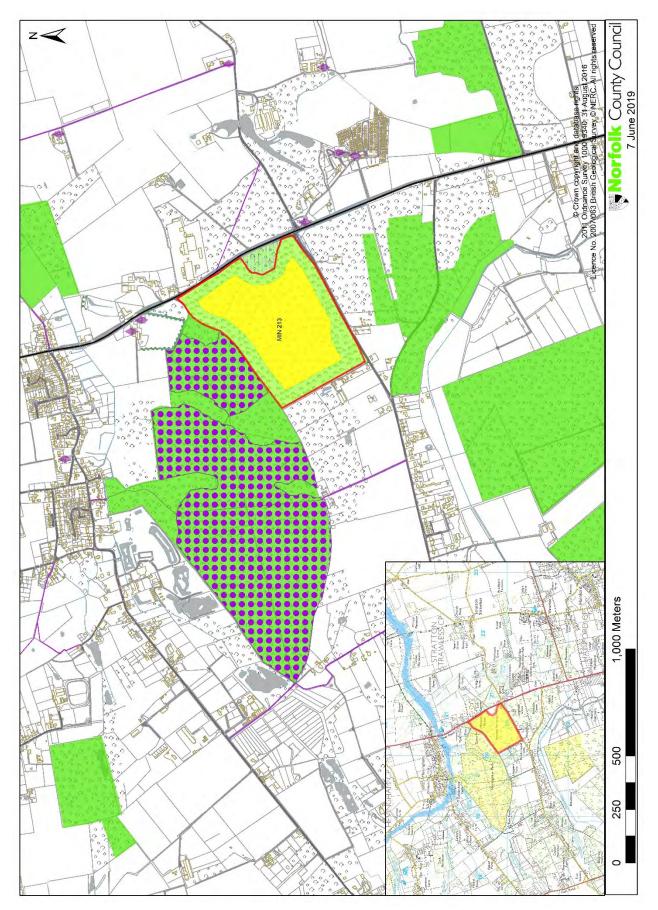

ites in Beetley: MIN 08 – land north of Stoney Lane, MIN 12 – land north of Chapel Lane, MIN 13 & MIN 51 – land west of Bilney Road



MIN 23 - land north of Back Lane, Beeston





MIN 200 - land west of Cuckoo Lane, Carbrooke





MIN 35 – land at Heath Road, Eccles





Proposed sites at Snetterton: MIN 102 – land at North Farm, south of the River Thet and MIN 201 – land at Swangey Farm, north of North Road



Proposed sites in Attlebridge: MIN 55 - land at Keepers Cottage, MIN 202 - land south of Reepham Road and MIN 48 - land at Swannington Bottom Plantation, Felthorpe



Proposed sites: MIN 37 - land at Mayton Wood, Coltishall Road, Buxton and MIN 64 - land at Grange Farm, Buxton Road, Horstead

MIN 65 - land north of Stanninghall Quarry



MIN 96 - land at Grange Farm, Spixworth









## MIN 203 - land north of Welcome Pit, Burgh Castle

#### MIN 38 - land at Waveney Forest, Fritton





MIN 6 - land off East Winch Road, Mill Drove, Middleton



MIN 45 - land north of Coxford Abbey Quarry (south of Fakenham Road), East Rudham

MIN 204 - land north of Lodge Road, Feltwell









Proposed sites at Tottenhill: MIN 74 - land at Turf Field, MIN 77 - land at Runns Wood and MIN 206 - land at Oak Field



MIN 32 - land west of Lime Kiln Road, West Dereham



MIN 40 - land east of Grandcourt Farm, East Winch (silica sand)



## SIL 01 - land at Mintlyn South, Bawsey (silica sand)



#### Area of Search: AOS E - land to the north of Shouldham (silica sand)







Area of Search: AOS I - land to the east of South Runcton (silica sand)



Area of Search: AOS J - land to the