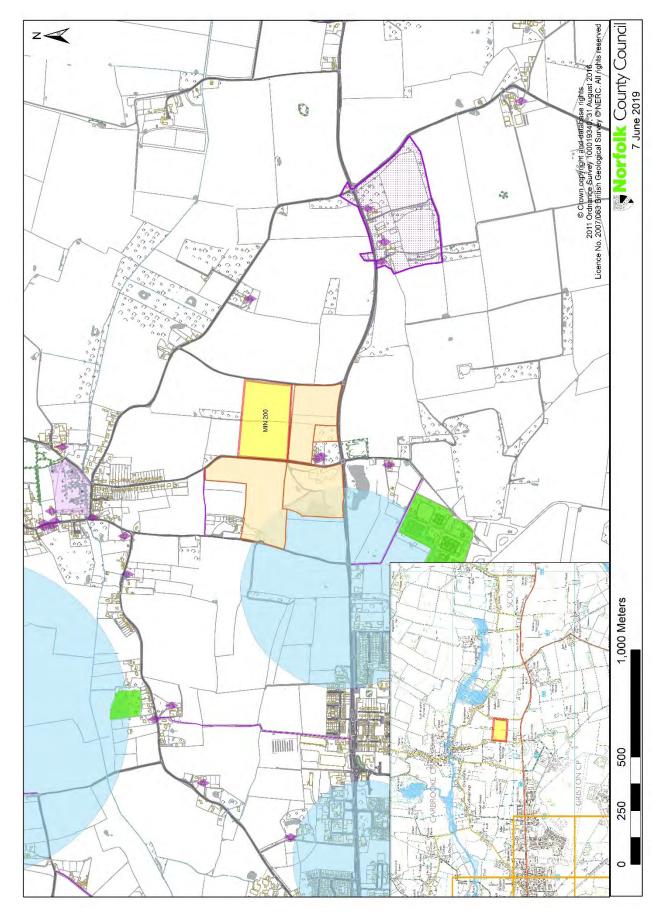

|      |
| MIN 209             | land adjacent to the A143, Earsham (Extension Area 1)             | C35  |
| MIN 210             | land adjacent to the A143, Earsham (Extension Area 2)             | C35  |
| MIN 211             | land west of Bath Hills Road, Earsham (Extension Area 3)          | C35  |
| MIN 25              | land at Manor Farm (between Loddon Road & Thorpe Road), Haddiscoe | C36  |
| MIN 92              | land east of Ferry Lane, Heckingham                               | C37  |
| MIN 212             | land south of Mundham Road, Mundham                               | C38  |



Proposed sites in Beetley: MIN 08 – land north of Stoney Lane, MIN 12 – land north of Chapel Lane, MIN 13 & MIN 51 – land west of Bilney Road



MIN 23 - land north of Back Lane, Beeston





MIN 200 - land west of Cuckoo Lane, Carbrooke





MIN 35 – land at Heath Road, Eccles





Proposed sites at Snetterton: MIN 102 – land at North Farm, south of the River Thet and MIN 201 – land at Swangey Farm, north of North Road



Proposed sites in Attlebridge: MIN 55 - land at Keepers Cottage, MIN 202 - land south of Reepham Road and MIN 48 - land at Swannington Bottom Plantation, Felthorpe



Proposed sites: MIN 37 - land at Mayton Wood, Coltishall Road, Buxton and MIN 64 - land at Grange Farm, Buxton Road, Horstead

MIN 65 - land north of Stanninghall Quarry



MIN 96 - land at Grange Farm, Spixworth









## MIN 203 - land north of Welcome Pit, Burgh Castle

#### MIN 38 - land at Waveney Forest, Fritton





MIN 6 - land off East Winch Road, Mill Drove, Middleton



MIN 45 - l