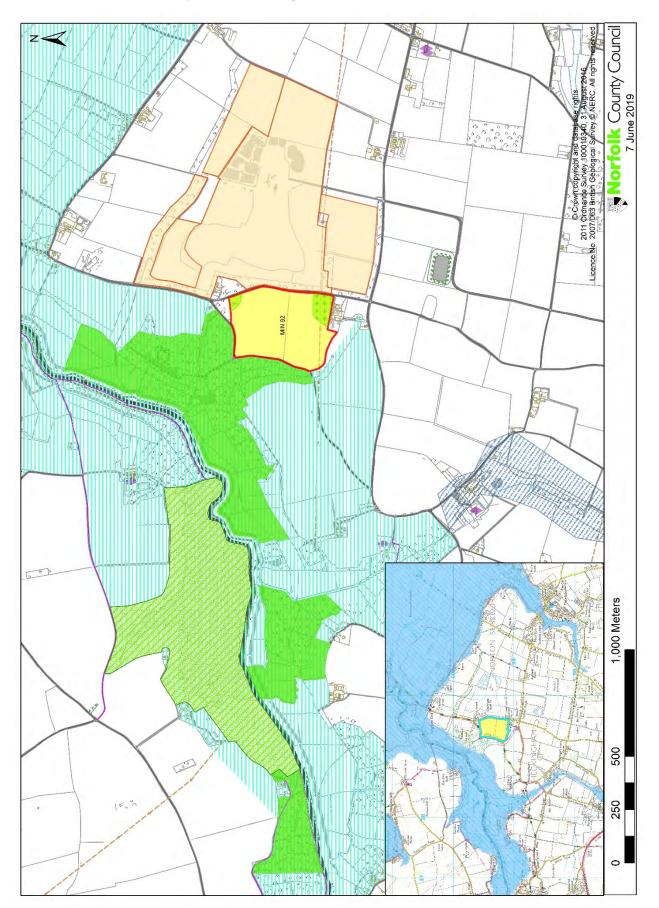

MIN 92 - land east of Ferry Lane, Heckingham

MIN 212 - land south of Mundham Road, Mundham