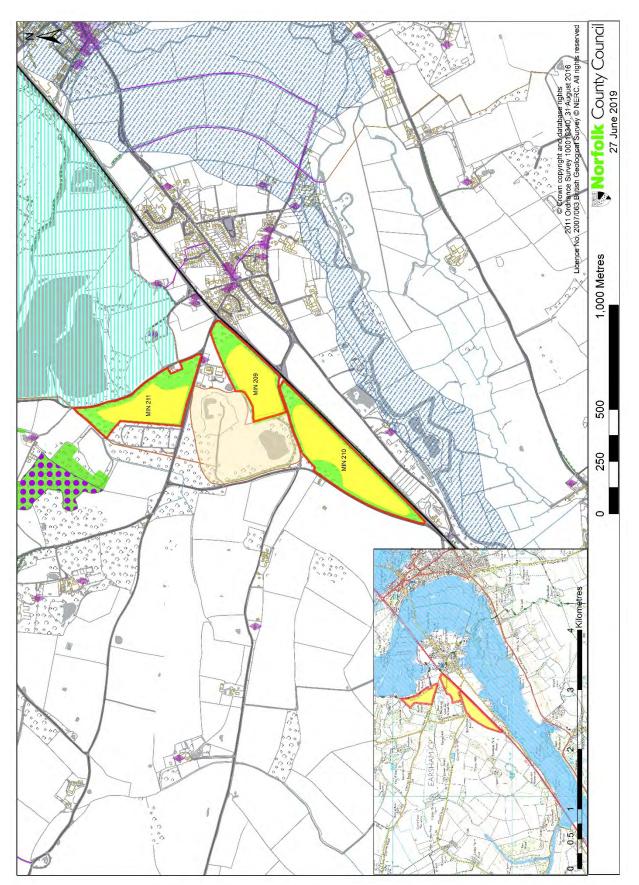

## MIN 115 - land at Lord Anson's Wood, near North Walsham

MIN 207 - land at Pinkney Field, Briston, Edgefield

MIN 208 - land south of Holt Road, East Beckham

Proposed sites at Earsham: MIN 209 - land adjacent to the A143 (Extn Area 1), MIN 210 - land adjacent to the A143 (Extn Area 2), MIN 211 - land west of Bath Hills Road (Extn Area 3)